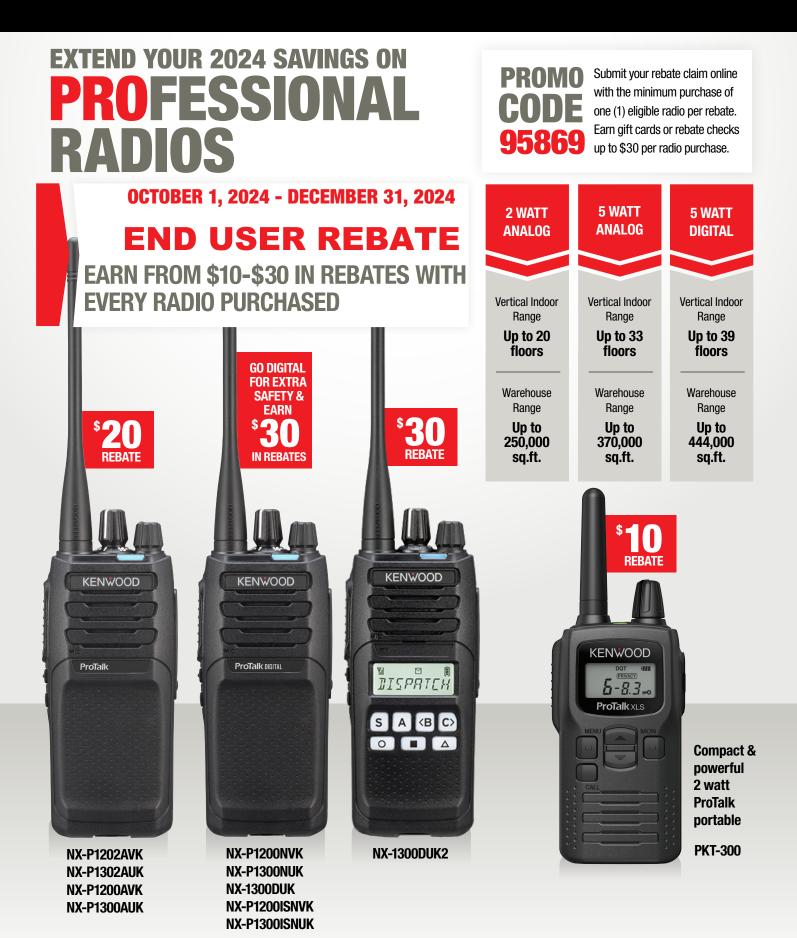

## CLAIM YOUR REBATE https://protalk.rebateaccess.com

Earn a gift card or rebate check for every eligible radio model purchased from October 1, 2024 - December 31, 2024. Minimum purchase is one (1) radio.

For complete rules and regulations to qualify for this rebate, please visit the on-line rebate center: https://protalk.rebateaccess.com For assistance, please call 1-800-953-3098.

QUALIFICATIONS: Gift card or rebate check valued from \$10-30 per radio purchased will be sent by mail with purchase of each qualifying ProTalk model radio.