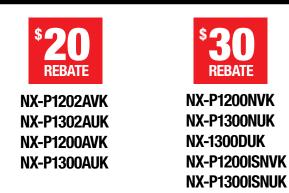

## CLAIM YOUR REBATE https://protalk.rebateaccess.com

Earn a gift card or rebate check for every eligible radio model purchased from October 1, 2024 - December 31, 2024. Minimum purchase is one (1) radio.

For complete rules and regulations to qualify for this rebate, please visit the on-line rebate center: https://protalk.rebateaccess.com For assistance, please call 1-800-953-3098.

QUALIFICATIONS: Gift card or rebate check valued from \$10-30 per radio purchased will be sent by mail with purchase of each qualifying ProTalk model radio.